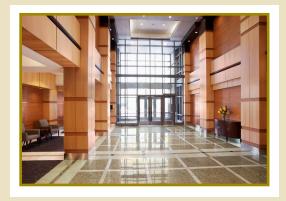

The two-story atrium lobby features natural maple and cherry woods and a seating area with a fireplace. Other features include a fitness room with locker room and showers and heated underground parking.