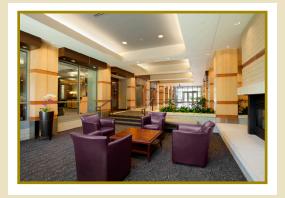

The two-story atrium lobby features natural maple and cherry woods and a seating area with a fireplace. Other features include a fitness room with locker room and showers and heated underground parking.