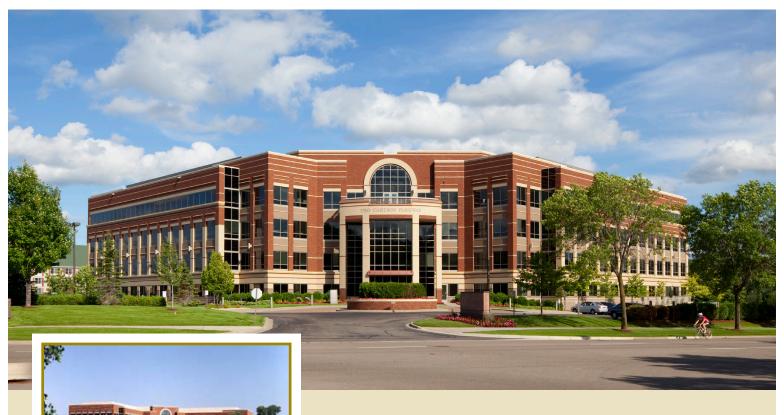

## **PROPERTY OVERVIEW**

Two Carlson Parkway is a four-story, 130,000 square foot office property located in the heart of Carlson Center, surrounded by lakes, wetlands, scenic trails, mature trees and wildlife.